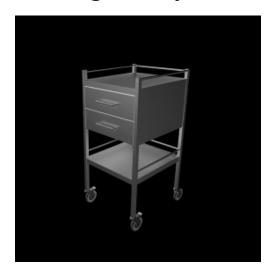

## **Dressing Trolley - Small - 2 Drawers**

- Small square trolley with 2 drawers
- 304 Stainless steel construction
- Tig weld manufacture
- 2 x Diameter 100 brake lock castors
- 2 x Diameter 100 swivel castors
- Electro-polished finish
- Guard rail on 3 sides
- Drawers fitted with soft close runners

## Warranty Information

• 5 Years

| Code      | Display Name                          | Total Length | Total Width | Total Height |
|-----------|---------------------------------------|--------------|-------------|--------------|
| WAT900820 | Dressing Trolley - Square - 2 Drawers | 500 mm       | 500 mm      | 1040 mm      |