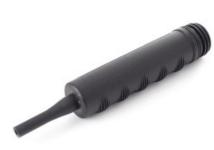

## **ROHO Replacement Pump**

Single replacement pump. Compatible with all ROHO medical, AIRHAWK<sup>®</sup>, LTV<sup>®</sup>, and Sleepmatterzzz<sup>®</sup> products. Note: All ROHO<sup>®</sup> products include a pump when shipped, with the exception of motorcycle seat cushions and replacement covers. A pump is not necessary to fill motorcycle seat cushions. A replacement pump is only needed if you lose the original pump that came with your seat cushion, pillow or mattress.

## **ROHO**

| Code      | Display Name                 | RRP  | Box Quantity | Material |
|-----------|------------------------------|------|--------------|----------|
| PTA509400 | ROHO Cushion Pump - Standard | 36.9 | 1            | Plastic  |
| PTA509410 | ROHO Mattress Pump - Large   | 52.5 | 1            | Plastic  |