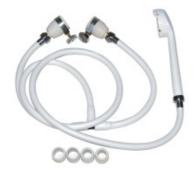

## **Push On Hand Held Shower - Dual**

- Flexible shower head with dual push on attachment for hot & cold assists showering
- Gentle flow shower head for sensitive skin
- High pressure clamp for attaching to tap
- Available in two lengths: 1.25 m and 2 m