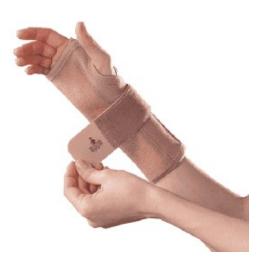

## **Oppo Wrist Splint with Semi-Rigid Thumb**

- Semi-rigid thumb spica portion is contoured to provide support, immobilisation and thumb abduction.
- Provides wrist stability with moderate motion restriction.
- An elastic wrist strap gives greater wrist stability.
- Aluminum stay can easily be reversed to fit right or left hand.