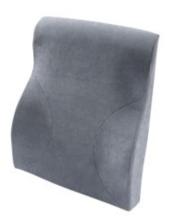

# **Total Spinal Support**

- Full moulded back support has unique flanking support designed to prevent lateral movement
- Flanking support relieves stress on major structure of lumbar spine and rib cage