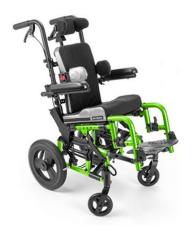

## **Ki Mobility Arc Little Wave**

- Repositioning Tilting the occupant has been made easier through an Arc shaped roller guide system which helps translate the Center of Gravity throughout the tilt process
- Attendant Wheel Lock Easy access to the wheel lock for the attendant
- Drum Brakes
- Folding Recline Back for convenient and fast folding
- Tilt the occupant up to 45°
- Leg extension and chair width have plenty of size option adjustments to accommodate for growing children!