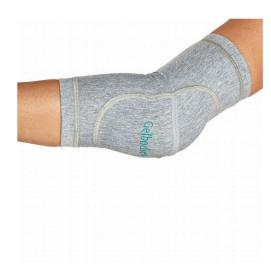

## **GelBodies Heel & Elbow Protector**

- Combined with pressure relieving gel, which is found in high-end wheelchair cushions, to offer additional padding to points on the body where pressure sores tend to form
- Improvement of circulation provides even distribution of the body weight and gives patient added overall comfort helping them to relax.
- Breathable, stretchy cool-band material
- Sizing: Measure around the calf or upper arm. Choose the larger size if measurement is between sizes