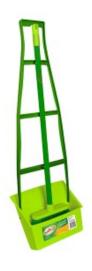

## **Long Handled Dustpan & Brush**

- This plastic dustpan and soft bristled brush have long stems and plastic handles and are designed to reduce bending down to sweep up
- The brush clips on to the dustpan stem for storage
- Length: 700 mmWeight: 550 g