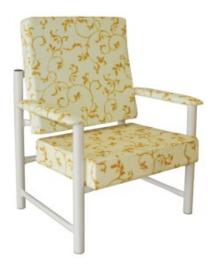

## **Throne Chair**

- Large sized orthopaedic ergonomic comfort chair
- Padded armrests and ergonomically designed padded seat
- Fixed height chair for support to the bariatric user
- Reinforced steel frame for strength
- Powder coated steel frame