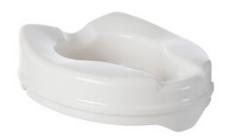

## **Aspire Toilet Seat Raiser**

- Assists toileting and transfers by raising the toilet seat height
- Moulded plastic seat sits securely over the existing toilet
- Fits all standard toilet seats
- Adjustable mounting brackets to allow for correct fitting to different size toilets
- Available in three different height versions to suit individual requirements
- SWL: 200 kg