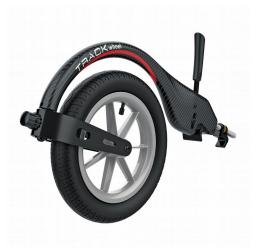

## **Rehasense Track wheel**

- Rehasense Track wheel convert your wheelchair into an agile tricycle.
- The lightest on the market, attach the wheel in seconds and enjoy your freedom while driving!
- The Track wheel is designed for wheelchairs with a rigid footplate or fixed continuous foot board.
- Ultralight carbon fibre frame weighing only 2.6kg.
- Tool free attachment, no additional holder is necessary.
- 12in wheel with pneumatic tyre for improved ride comfort.
- Enjoyable driving experience even on uneven terrain.
- Suits most wheelchairs with a rigid footplate or fixed continuous footboard.
- 3 second ultrafast docking system.
- Exclusive to Aidacare.