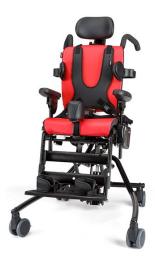

## **Rifton Activity Chair**

The Activity Chair is perfect for feeding, speech therapy, active learning and for clients with sensory processing challenges. Not only that; parents see what it can do for their child in the classroom and realize how much they need it at home, too. The Activity Chair has revolutionized adaptive seating and continues to delight therapists with its versatility for people of all shapes and sizes, all conditions and special needs.

- Tool-free adjustments
- · Adjust with client in the chair
- Tilt-in-space
- Spring option
- Arm support options
- Hi/lo base foot pump
- Caster swivel lock
- Choice of 6 pad colors

Code Display Name

PED479700 Rifton Activity Chair (as per script)