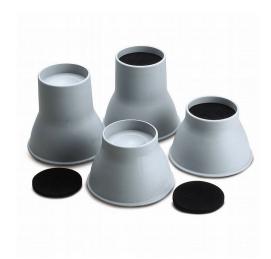

## **Elephant Feet Bed/Chair Raiser**

- Quality plastic raiser used to increase the height of a bed or chair
- Ideal for persons who have difficulty standing up from a bed or chair
- · Dished recess for added stability
- Supplied with non-slip rubber insert
- Sold individually
- Recess diameter 90 mm
- Maximum load 380 kg (per set)

| Code      | Display Name                           | Total Height |
|-----------|----------------------------------------|--------------|
| BEA011700 | Elephant Feet Bed/Chair Raiser - 90mm  | 90 mm        |
| RFA011701 | Flenhant Feet Red/Chair Raiser - 140mm | 140 mm       |

BEA011705 Elephant Feet Bed/Chair Raiser - 140mm - Set of 4 140 mm

Ocontracted DVA product

**⊘**Contract approved