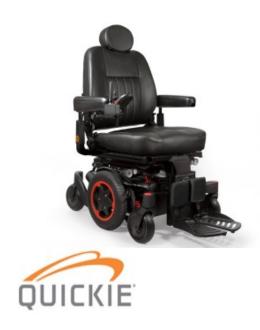

## Q300M Captain

The Ultra-slim Q300 M Mini is the narrowest TRUE mid-wheel drive powerchair - and with a turning circle of just 1120 mm. This chair will take you places that other chairs can't fit.

- Captain seat provides a relaxed sitting position and features a semi recline fold down backrest.
- Seat pan allows to have the option to use your preferred cushion.
- Crash-test approved with Four-Point tie down restraint systems.
- Fits under the steering wheel of your wheelchair adapted vehicles.
- 12.5" Standard Drive wheels for the tightest manoeuvrability and indoor practicality.
- Narrow enough to be nimble in a crowded city.
- Anti-Pitch Technology keeps you safe and stable.
- All-wheel independent suspension for a smooth ride.
- A reliable VR2 control and a simple to control joystick which allows for intuitive operation.