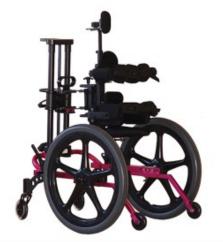

## **Kidwalk**

- Partially weight bearing, posturally supportive mobility system which encourages mobility and moves with the child
- Child walks unaided while also keeping hands free
- Easy, tool-free set-up and adjustment
- Available in 2 sizes

## Warranty Information

• 2 Years

| Code      | Display Name                      | Seat Depth   | Seat Width | Safe Working Load |
|-----------|-----------------------------------|--------------|------------|-------------------|
| PED479355 | Kidwalk - Size 1, Ages 1-7 years  | 825 - 875 mm | 640 mm     | 30 kg             |
| PED479356 | Kidwalk - Size 1, Ages 5-12 years | 900 - 950 mm | 700 mm     | 40 kg             |