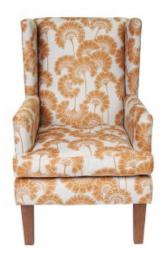

## **Penny Wingback Chair**

- Modern and stylish design with a contemporary take on a classic wingback chair
- Versatile design that will complement any interior setting
- Pair this armchair with a side table for an inviting place to sit and read
- Narrow solid timber legs with a walnut finish provide a sturdy base
- Quality construction ensures this armchair will withstand daily use
- Fabric colour/material to be advised at time of order