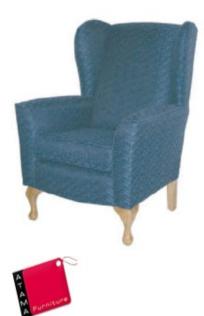

## **Devon Lounge Chair**

- Fully upholstered chair with wing back design
- Generous proportions with high seat back for extra support
- Available as a 2 seater
- Large range of upholstery available

## Compliance

No applicable compliance standard

| Code      | Display Name       | Seat Depth | Seat Width | Backrest Height | Seat To Floor Height | Safe Working Load |
|-----------|--------------------|------------|------------|-----------------|----------------------|-------------------|
| CHP198400 | Devon Lounge Chair | 480 mm     | 480 mm     | 630 mm          | 520 mm               | 120 kg            |