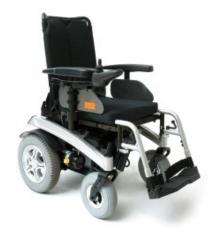

## **R40**

- The R-40 rear-wheel drive power chair delivers aggressive, terrain gripping torque and comes standard with a top speed of 10 km/h
- The innovative compact design of the R-40 makes it highly maneuverable in tight spaces without sacrificing traditional rear-wheel drive performance
- Comes standard with PG VR2 controller. Available with power tilt
- Available in silver

## ndis

**Item Code:** 

 $05\_122306132\_0105\_1\_2$ 

Wheelchair Powered -

**Composite:**05\_419\_0105\_1\_2 Click <u>here</u> for more information

| Code      | Display Name | Total Length | Seat Width | Total Width | Safe Working Load | Maximum Speed |
|-----------|--------------|--------------|------------|-------------|-------------------|---------------|
| PWS654290 | R40          | 89 cm        | 46 cm      | 63 cm       | 136 kg            | 10 km/h       |