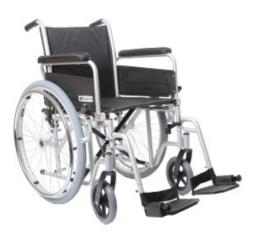

## Standard Wheelchair - 350/400/450/500mm width

- The Standard steel frame wheelchair offers a robust design to meet the rigorous demands of community, hire and healthcare environments
- It offers functionality, comfort, adjustability and various wheel configurations
- Rear wheel brake is simple to operate with a large handle
- Quick release 24'pneumatic rear wheels to reduce weight of chair for storage and transportation
- 8' solid front castors with 3' of height adjustment
- Swing away & removable armrests allow for safer transfers and easier storage/transportation
- Comfortable padded nylon upholstery is compatible with a broad range of wheelchair cushions
- Height adjustable and removable footrests provide accurate postural support and safer transfers
- Foot plates with heel loops for increased patient safety