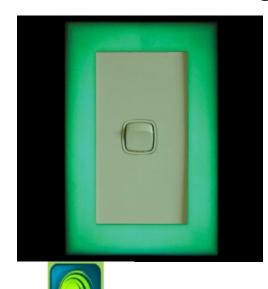

# **Dementia Care Glowing Surround for Light Switch**

- A plastic frame which glows green in the dark, and is designed to stick (using adhesive) over the surrounds of an existing wall mounted light switch or power point
- The glow recharges using natural or artificial light
- Will glow for up to 12 hours
- This is primarily used indoors, but may be used outdoors. Other light sources will reduce the impact of the glow
- No electrician required