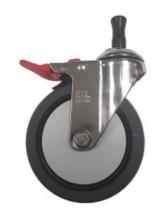

## Aspire ComfiMotion Bed Collection - Accessibility Castor (each)

- Larger castors raise the bed frame to a minimum clearance of 155 mm facilitating patient lifter access
- Designed to be used in conjunction with ComfiMotion bed collection
- x4 required for a complete bes