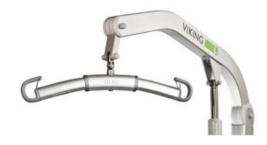

## **Sling Cross-Bar**

- Sling Cross-Bar 450 is a smaller four-point sling bar that provides for a reclined sitting posture
- Sling Cross-Bar 450 is most suitable for use in combination with high back or head support slings. It is symmetrical and is also recommended for use with small sling sizes
- Sling Cross-Bar 670 is a sling bar with four-point suspension
- It is wide across the shoulders and provides for a comfortable, reclined sitting posture. Cross-bar 670 works best with slings with high back or head support