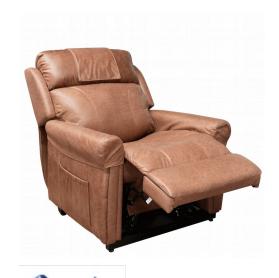

## **Aspire Montana Single Action Maxi Lift Recline Chair**

- The Montana Lift Recline Chair provides a large seating surface, offering improved comfort for users who need that little bit of extra room.
- Single motor lift recline chair
- Designed for larger users
- Head & armrest covers for improved longevity
- Superior wipe clean microsuede upholstery
- Part of the Aspire BRONZE range of lift recline chairs
- Available in Bronze Microsuede Leather-look
- Looking to protect your Electric Lift Recline Chair? Try our <u>Universal Chair</u> <u>Protector</u>.

## **Compliance**

ISO13934-1 / ISO13937-1 / BS6807 / BS7175

| Code      | Display Name                                                                               | RRP  | Box<br>Quantity | Seat<br>Depth | Seat<br>Width | Backrest<br>Height | Seat To Floor<br>Height | Safe Working<br>Load |
|-----------|--------------------------------------------------------------------------------------------|------|-----------------|---------------|---------------|--------------------|-------------------------|----------------------|
| CHP227400 | Chair Powerlift Recline - Aspire Montana Bariatric Recline - Bronze - Single Motor - 220kg | 2659 | 1               | 530 mm        | 630 mm        | 660 mm             | 510 mm                  | 220 Kg               |