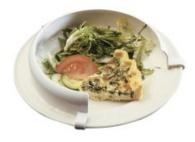

## **Incurve Plate Surround**

- Attaches to dinner plate to assist with one-handed eating and prevent spillage
- Three clips attach it to the rim and create a high inward sloping face to help with food collection
- Fits a large range of plate sizes
- Flexible nylon construction
- Microwave and dishwasher safe
- Weight: 45 g