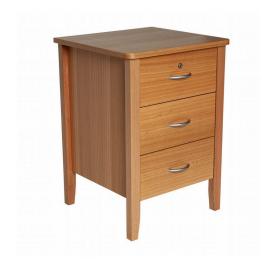

## **Duke Wide Bedside Cabinet**

- Modern and stylish bedside cabinet featuring a timeless design that will complement any decor.
- Clean lines and simple style provide broad appeal.
- Features three drawers for generous storage space.
- Lockable top drawer keeps valuables and medications secure.
- Slimline handles feature an unobstrusive curved shape that's easy to grab hold of.
- Wide design offers ample space for a lamp, book and bedside belongings.
- Timber veneer available in your choice of stain.