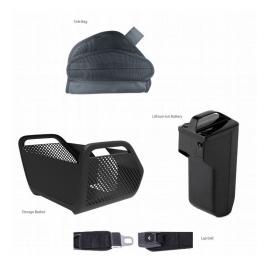

## WHILL MODEL C2 / F - ACCESSORIES

Accessories for your Whill C2 and Whill F power wheelchair

- Large under seat Storage basket securely stores your belongings and groceries (Model C2 only).
- Side storage back ideal for personal belongings such as phone and wallet (Model C2 only).
- Dust Cover: Protects the device from dust and dirt when stored outdoors (Do not use for rain protection, cover not waterproof)(Model C2 only).
- Lap Belt: Firmly stabilises the sitting position even on slopes.
- Smart Key: It provides you with the ability to lock and unlock your Whill from a distance, similar to a car's key fob.
- Battery: The 2.7kg lightweight battery can also be used as a spare battery.
- Battery Charger: A great compliment to a spare battery, it helps let you go from one fully charged battery to the next fully charged battery to keep you moving.
- Whill C2 Power Wheelchair standard inclusions: Lap Belt, Smart Key, Battery & Battery Charger.
- Whill F Power Wheelchair standard inclusions: Battery & Battery Charger.

| Code      | Display Name                             | RRP  | Box Quantity |
|-----------|------------------------------------------|------|--------------|
| WCA870260 | Whill Model C2 - Dust Cover              | 230  | -            |
| WCA870400 | Whill Model C2 / F - Lithium Ion Battery | 1699 | 1            |
| WCA870410 | Whill Model C2 / F - Charger             | 242  | 1            |

| Code      | Display Name                                   | RRP | Box Quantity |
|-----------|------------------------------------------------|-----|--------------|
| WCA870420 | Whill Model C2 / F - Lap Belt                  | 217 | 1            |
| WCA870430 | Whill Model C2 - Side Storage Bag              | 402 | 1            |
| WCA870440 | Whill Model C2 - Storage Basket                | 254 | 1            |
| WCA870450 | Whill Model C2 - Walking Stick Holder          | 167 | 1            |
| WCA870710 | Whill Model F Accessory - Walking Stick Holder | 254 | 0            |
| WCA870700 | Whill Model F Accessory - Smart Key            | 242 | 0            |