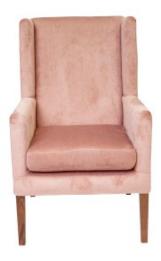

## **Rosie Cool Highback Chair**

- Sleek and modern armchair that suits a contemporary interior
- An eye-catching design with smooth, straight lines
- Sturdy, comfortable back and cushioned seat offer a welcoming place to sit and relax
- Narrow solid timber legs with a walnut finish provide a solid base
- Quality construction ensures this armchair will withstand daily use
- Fabric colour/material to be advised at time of order