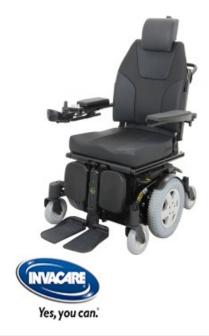

## TDX SP

- The TDX SP (Total Driving Xperience) takes all the best features of the TDX series and improves upon them
- Designed to meet the needs of rehab clients who demand performance and style
- Enhanced performance
- Superior ride quality
- Quieter chassis
- An elegantly simple design
- Built-in technologies such as a True Centre Wheel drive, Enhanced SureStep, Traction Control Design, Quiet Stability Lock, MK6i Electronics
- Powerful 4-pole motors

## ndis

Item Code: 05\_122306129\_0105\_1\_2 Wheelchair Powered – Composite:05\_419\_0105\_1\_2 Click <u>here</u> for more information

| Code      | Display Name | Total Length | Seat Width | Total Width | Safe Working Load | Maximum Speed |
|-----------|--------------|--------------|------------|-------------|-------------------|---------------|
| PWC652314 | TDX SP HD    | 90 cm        | 30 - 60 cm | 61 cm       | 180 Kg            | 9 km/h        |