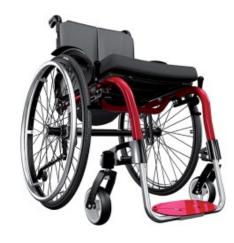

## Ventus

- Compact, lightweight design
- Fully configurable rigid frame wheelchair for active use
- Broad range of individual adjustments provides excellent adaption to the needs of the user

## ottobock

| Code      | Display Name | Seat Depth | Seat Width | Seat To Floor Height | Safe Working Load | Unit Weight |
|-----------|--------------|------------|------------|----------------------|-------------------|-------------|
| MWC427104 | Ventus       | 30 - 50 cm | 28 - 50 cm | 40 - 54 cm           | 140 kg            | 12 kg       |