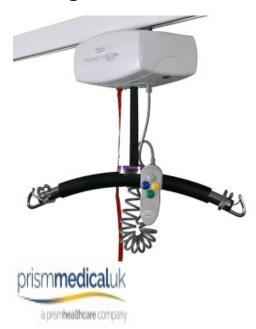

## **Ceiling Hoist - Motor - Transactive Xtra Fixed**

- Slimline and with great lifting capacity
- Low profile hoist unit is unobtrusive and provides greater lifting height
- All lifting and traversing operations have soft start/stop to ensure smooth transfers for the patient
- A host of safety features
- Smooth running tape with large lifting range
- State of the art display with lift counter
- Suits Installed Ceiling Hoist Track LIC353120K (ALL)
- Note: mentioning the hand control button layout is dependent on motor configuration.