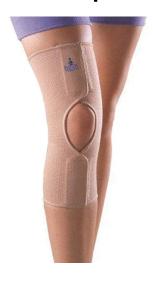

## **Oppo 2029 Open Knee Brace**

- Open design for better fit
- For arthritic knee conditions, minor sprains and strains
- Provides firm support and gentle compression over the kneecap
- Improves healing and keeps joints and muscles flexible
- Measure around the mid-section of the knee, while in a standing position