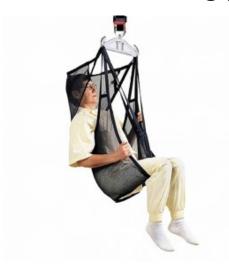

## Liko Silhouette Sling (Mod. 22)

- Pliable sling that adapts to the body and requires minimal wheelchair space
- Recommended for lifting to sitting to/from close-fitting wheelchairs
- Provides a slightly reclined sitting posture suitable for patients with poor trunk stability
- Adjustable head support
- Suitable to be used during bathing
- Available in Mesh