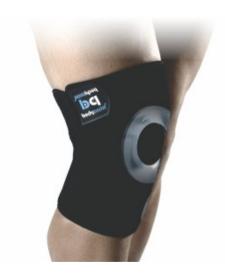

## **BODY ASSIST 408 THERMAL KNEE WRAP**

- General purpose thermal knee compression wrap.
- Closed patella.
- Medical grade CR neoprene is LATEX FREE.
- Adjustable closure with contoured design for a snug fit.
- Black looks great as part of any sports uniform.
- Suitable for simple sports strains/sprains.
- Machine washable for easy care.
- Fits left or right knee.
- Retains body warmth & can increase blood circulation. Application:
- To protect the knee during recovery.
- To cushion against minor scrapes and bumps.
- Low level support & protection to painful, tired knees.