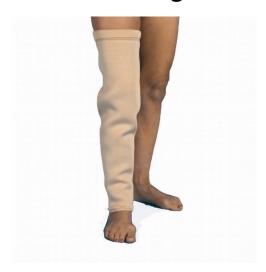

## **DermaSaver Leg Tube Protection**

- Protects fragile skin from pressure, friction and minor traumas that result in tears, bruising and minor abrasion
- The Dermasaver garments are soft and loose with ample air-flow reaching the skin constructed of two layers of soft, lightweight microspring textile, which allows air-flow and moisture transfer
- Anti-microbial will not support growth of bacteria, latex free totally washable
- Sizing: Simply measure the circumference at the widest part of the calf. For borderline measurements, choose the larger size for extra comfort