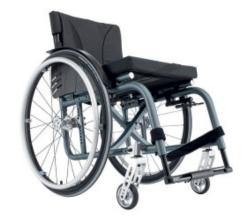

## **Kuschall Ultralight**

- The Küschall Ultra-Light is a light and compact chair designed to suit an active lifestyle, improving both high mobility and independence.
- The revolutionary "one finger" folding system, the optional foldable backrest and the adduction frame allow the user an unequivocal level of freedom without compromising on quality and driving performance