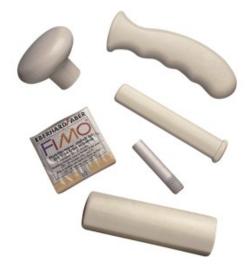

# **Kings Handles**

- The Kings Handle range is designed for use with the Kings Modular and Kings Angled Cutlery range
- The Standard has a hollow cylindrical body. The Slim has an oval crosssection. The Contoured has a curved shape and finger contours
- The heavy handle has a hollow core filled with a non-toxic metal bar to create a heavier handle. Ideal for people with tremors
- Handle Diameter: 14 30 mm
- Weight: 30 156 g