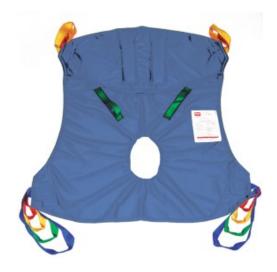

## **Kerry Hammock Sling - Mesh**

- Attaches to hoist to enable a carer to lift and manoeuvre a less mobile user
- Provides excellent back and head support for patients requiring support during transfers
- Quick and easy to fit
- Ideal for non weight bearing patients
- Colour coded attachment and positioning straps
- Machine washable
- FIM Scores: 1 and 2