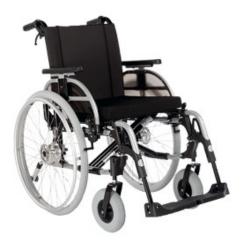

## Start Range (M1, M4, M5)

- Lightweight aluminium folding wheelchair
- Seat depth adjustment for comfort
- Full range of accessories available including height adjustable push handles, stump supports and one arm drive
- Height adjustable armrests as standard, swing in swing out leg rests