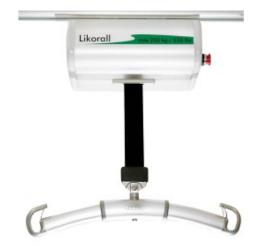

## **Ceiling Hoist - Liko - Likorall 250 ES**

## 🛛 Liko

- The Likorall 250 ceiling hoist is designed to meet demanding lifting requirements
- The system is an ideal choice for those who want to move the lift motor along a track electronically with a transfer motor, or to control the system with a wireless hand control option
- The patented safety drum with speed limiter facilitates electrical emergency lowering
- Can be equipped with a special carriage for planned transfers between different rooms
- Wireless hand control
- Quick sling bar change thanks to Q-link and Quick-release Hook
- Simple wall charging via hand control or in rail charging