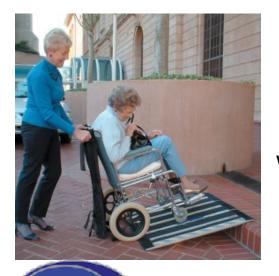

## **Personal & Senior Ramps**

- The Personal Ramp is a lightweight portable ramp, that allows easy access in domestic situations including climbing curbs. Features a strap for storage on back of wheelchair and folds up to allow for storage and transportation
- The Senior Ramp is lightweight and strong and folds easily to assist in storage and transportation
- Available in a large range of sizes