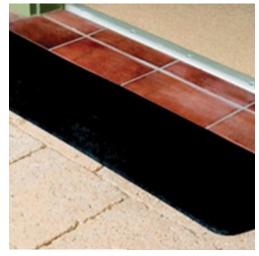

## **Rubber Threshold Ramps**

- Assists mobility equipment users and carers to navigate steps and bumps
- Made from recycled rubber, these lightweight threshold ramps are ideal for doorways
- Product Weight: 4 kg (small), 13 kg (large)