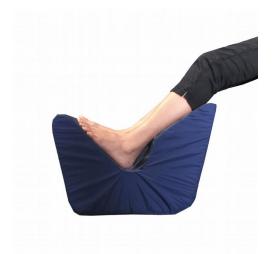

## **Leg Support**

- The Leg Support is a light-weight foot stool which puts no pressure on the heels
- A blue water-resistant cover is easy to wipe clean, or can be removed and washed. This is good for people with oedema or incontinence issues
- Convoluted foam under the calves
- No pressure on heels
- Helps prevent foot-drop
- · Helps prevent oedema
- Light to move or carry
- Feet raised off cold and draughty floors
- Soft foam construction that should not harm patients if they walk into it