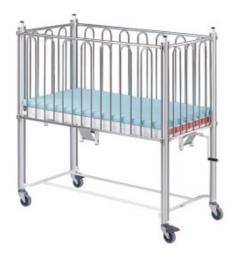

## **Deluxe Paediatric Cot**

- Paediatric Cot Deluxe features a stainless steel or epoxy coated frame
- Mechanisms to operate drop sides and ends located outside of the cot at mattress base for added safety
- Standard foam 50 mm mattress
- Four castors two lockable
- Can be tilted at Trendelenburg angle, up to 12 degrees above the horizontal
- Meets AS 2130