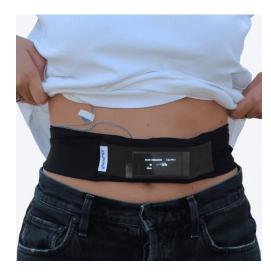

## **Insulin Pump Belt**

The Glucology pump belt is fitted with a wide opening, allowing you to place and remove items easily without any hassle. Its mesh panel is designed for easy viewing and operation of your pump without needing to remove the belt or take it out of the pouch. The Glucology pump belt is made to last, using durable and resilient materials that will ensure many years of functionality. This stretchable waist pouch does not have any clips, zips, or attachments that can hurt or irritate your skin while in use.

- Carry your pump discreetly with the pump belt having a slim and compact profile to wear under your shirt, sweater or coat without looking bulky.
- Easy access to your pump and cable with the mesh pouch allowing you to view your pump or take it out of the pouch without having to take the belt off
- Made with high-quality stretch fabric that conforms to your waist with a discrete hook-and-loop dot providing extra protection for your pump
- Store small personal items in any of the pocket compartments on the belt
- Ideal for children and adults with 4 different sizes available