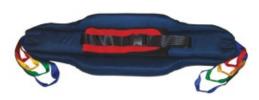

## **Kerry Standing Sling - Buckle**

- Attaches to hoist to enable a carer to lift and stand a less mobile user
- Quick and easy to fit adjustable velcro waist band and buckle for added security
- High density foam maximises user comfort and support
- Designed for use with standing hoists
- Colour coded attachment and positioning straps
- Machine washable
- Buckle attachment reinforces velcro waist band
- FIM Scores: 3 and 4