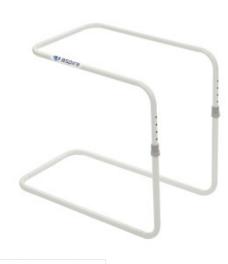

## **Aspire Bed Cradles**

asoire

- The lower frame slides underneath the mattress, securing the cradle to the bed, while the upper frame is positioned horizontally over the lower limbs
- Bedding is then placed over the frame to remove any weight or pressure from the sensitive limbs below
- Height adjustable frame allows the user to customise the space between mattress surface and bedding (BEA014610 only)
- Powder Coated Mild Steel Construction