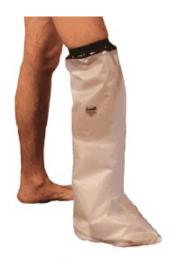

## **Limbo - Adult Below Knee Protector**

Waterproof limb protection for casts, wound and leg ulcer dressings and compression garments.

- LimbO waterproof protectors are comfortable, easy-to-use, and reusable.

  They can be completely submerged for bathing, swimming or in hydro pools
- The LimbO is a self-sealing, self supporting garment which prevents the penetration of water to plaster casts, compression garments and wound dressings on limbs during bathing
- It is a non-sterile product and is primarily intended for use in a bath or shower