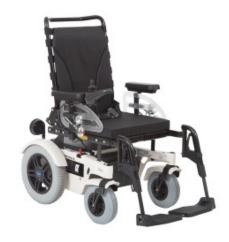

## **B400**

- The B400 is a great value indoor / outdoor combination powerchair
- Features a small 58cm steel chassis and powerful 4 pole 10km/h motors means you have the best of both worlds
- Users have the option of a basic controller or full colour LCD display
- This the chair has access to the full range of Ottobock power features, seating systems, accessories and colours.

## ottobock

| Code     | <b>Display Name</b> | Total Length | Seat Width | Total Width | Safe Working Load | Maximum Speed |
|----------|---------------------|--------------|------------|-------------|-------------------|---------------|
| WC652255 | B400                | 108 cm       | 34 - 48 cm | 58 cm       | 140 kg            | 10 km/h       |