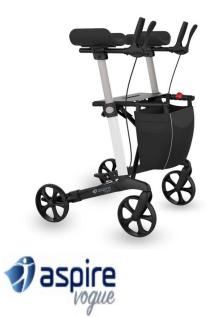

## Aspire Vogue Forearm Seat Walker / Rollator

- Smart Posture System equipped with forearm supports that are height, depth and angle adjustable, the user can achieve optimal centre of gravity for improved balance and weight distribution.
- Luxury look and feel Danish design, profiled tubing, moulded fittings, ergonomic handles and refined colours.
- Lightweight and ergonomic design with small turning circle for excellent manoeuvrability.
- *"AutoLocate"* Smooth height adjustmentthat automatically locates to preset heights, making adjustment simple and accurate.
- Locks when folded makes transportation and storage easier.
- *Advanced locking handbrakes* for increased user safety when walking and sitting.
- **Unbreakable TPE super soft wheels** offers high durability and a smooth ride for increased comfort.
- \*Unit weight includes accessories, bag and backstrap
- \*\*Frame weight is minimal functional weight