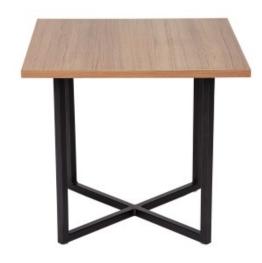

## **Poli Square Coffee Table**

- Modern, industrial design that suits contemporary interiors
- Classic design features a square table top with a warm teak finish
- Metal frame with unique and sturdy cross leg base
- Versatile design that can be used a coffee table or lamp table
- Ample space to place coffee, magazines and flowers
- Smooth, scratch-resistant finish
- Dimensions: 455mm (H) x 500mm (L) x 500mm (W)
- Pictured in Siam Teak, colour/material to be advised at time of order